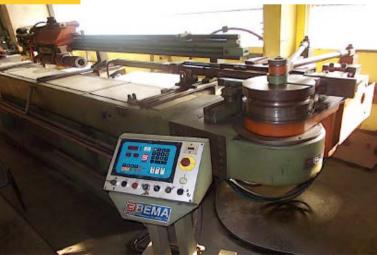

#### **Pipe Bending**

Pipe bending machine can bend pipe into different angles. Our machine working length is 3430mm by bending diameter of 100mm.