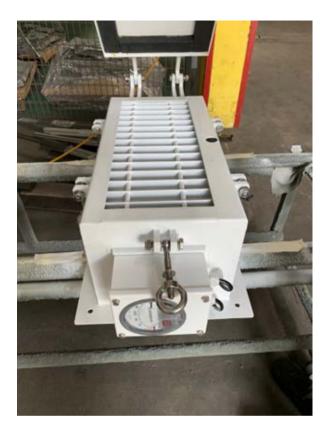

city of 400mm by 400mm.



#### **CNC Machining (Full 5-Axis)**

5 axis machining center, with the maximum machining capacity of 600mm by 500mm. It is equipped with automatic workpiece changer.





5 axis machining center, with the maximum machining capacity of 800mm by 630mm.





#### **CNC Machining (Turn-Mill)**

CNC turn mill center, with the maximum machining capacity of

diameter 350mm by length 452mm.





CNC turn mill center, with the maximum machining capacity of diameter 500mm by length 2163mm.





#### **Quality Assurance**

QA equipment - Measuring instruments







QA equipment – Portable measuring arm



#### **Finished Sub-Parts**







### **Finished Sub-Parts**





## **Assembly Structures**









# WHL

### **Assembly Chassis**



# **HVAC Marine Project**











#### **HVAC Components For T4 And Data Centre Cable Housing**











### **Laser And Waterjet Cut Decorative Panels For Residential**









#### **Organisation Chart**



#### Clientele



































#### **Contact Us**

# Wong Hing Long Technologies Pte Ltd

- No. 5 Defu Lane 4, Defu Industrial Estate Singapore 539409
- (+65) 6303 0606
- (+65) 6284 8380
- sales@wonghinglong.com.sg
- www.wonghinglong.com.sg



# Wong Hing Long (Wuxi) Integrated Engineering Co., Ltd

151, You Shen Road,
 Xishan Economic Development Zone,
 Wuxi, Jiangsu,
 P R China 214101





### Thank You





For more information, please visit our website <a href="https://www.wonghinglong.com.sg">www.wonghinglong.com.sg</a>