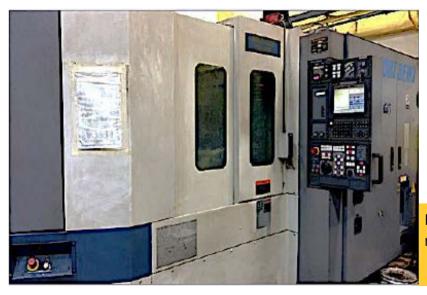

#### **CNC Machining**

Vertical machining center, with the maximum machining capacity of 2480mm by 1000mm.

Horizontal machining center, with the machining capacity of 400mm by 400mm.