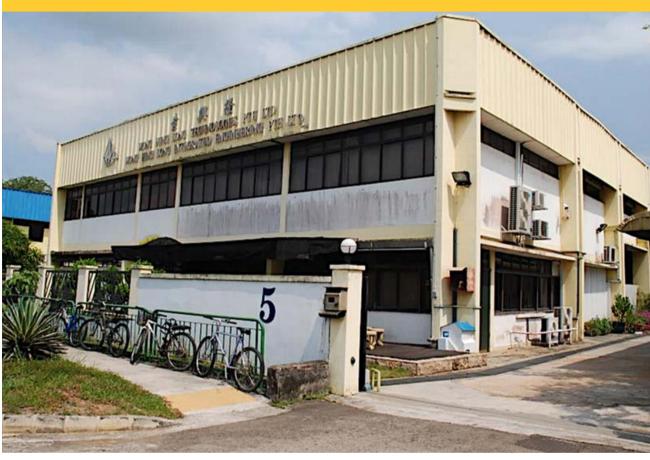

Year 1972

Situated in Defu Lane 4, the company boasts a fully equipped factory spanning over 4,000 square meters, housing departments such as CNC metal cutting, CNC Location shearing, fettling, welding, CNC milling, lathe and others. This extensive setup allows the company to offer comprehensive mechanical engineering services to its customers.