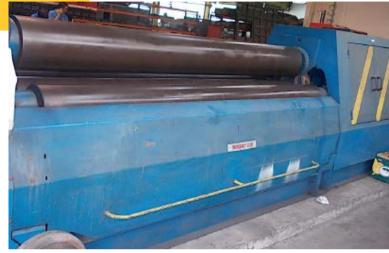

#### **Plate Rolling**

Our roller plate bending machine can roll sheet metal plates with a

thickness of 20mm by 2500mm working length.