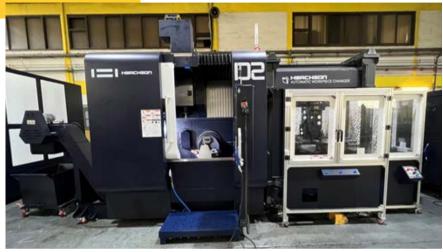

#### **CNC Machining (Full 5-Axis)**

5 axis machining center, with the maximum machining capacity of 600mm by 500mm. It is equipped with automatic workpiece changer.

5 axis machining center, with the maximum machining capacity of 800mm by 630mm.