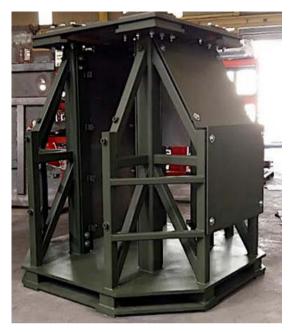

by 1000mm.









Horizontal machining center, with the machining capacity of 400mm by 400mm.



#### **CNC Machining (Full 5-Axis)**

5 axis machining center, with the maximum machining capacity of 600mm by 500mm. It is equipped with automatic workpiece changer.





5 axis machining center, with the maximum machining capacity of 800mm by 630mm.





#### **CNC Machining (Turn-Mill)**

CNC turn mill center, with the maximum machining capacity of

diameter 350mm by length 452mm.





CNC turn mill center, with the maximum machining capacity of diameter 500mm by length 2163mm.





#### **Quality Assurance**

QA equipment - Measuring instruments







QA equipment – Portable measuring arm



#### **Finished Sub-Parts**







### **Finished Sub-Parts**





## **Assembly Structures**









# WHL

### **Assembly Chassis**



# **HVAC Marine Project**











#### **HVAC Components For T4 And Data Centre Cable Housing**











### **Laser And Waterjet Cut Decorative Panels For Residential**









#### **Organisation Chart**



#### Clientele



































#### **Contact Us**

# Wong Hing Long Technologies Pte Ltd

- No. 5 Defu Lane 4, Defu Industrial Estate Singapore 539409
- (+65) 6303 0606
- (+65) 6284 8380
- sales@wonghinglong.com.sg
- www.wonghinglong.com.sg



# Wong Hing Long (Wuxi) Integrated Engineering Co., Ltd

151, You Shen Road,
 Xishan Economic Development Zone,
 Wuxi, Jiangsu,
 P R China 214101





### Thank You





For more information, please visit our website <a href="https://www.wonghinglong.com.sg">www.wonghinglong.com.