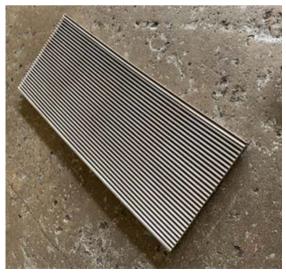

achining center, with the maximum machining capacity of 600mm by 500mm. It is equipped with automatic workpiece changer.





5 axis machining center, with the maximum machining capacity of 800mm by 630mm.





#### **CNC Machining (Turn-Mill)**

CNC turn mill center, with the maximum machining capacity of

diameter 350mm by length 452mm.





CNC turn mill center, with the maximum machining capacity of diameter 500mm by length 2163mm.





#### **Quality Assurance**

QA equipment - Measuring instruments







QA equipment – Portable measuring arm



#### **Finished Sub-Parts**







### **Finished Sub-Parts**





## **Assembly Structures**









# WHL

### **Assembly Chassis**



# **HVAC Marine Project**











#### **HVAC Components For T4 And Data Centre Cable Housing**











### **Laser And Waterjet Cut Decorative Panels For Residential**









#### **Organisation Chart**



#### Clientele



































#### **Contact Us**

# Wong Hing Long Technologies Pte Ltd

- No. 5 Defu Lane 4, Defu Industrial Estate Singapore 539409
- (+65) 6303 0606
- (+65) 6284 8380
- sales@wonghinglong.com.sg
- www.wonghinglong.com.sg



# Wong Hing Long (Wuxi) Integrated Engineering Co., Ltd

151, You Shen Road,
 Xishan Economic Development Zone,
 Wuxi, Jiangsu,
 P R China 214101





### Thank You





For more information, please visit our website <a href="https://www.wonghinglong.com.sg">www.wonghinglong.com.sg</a>