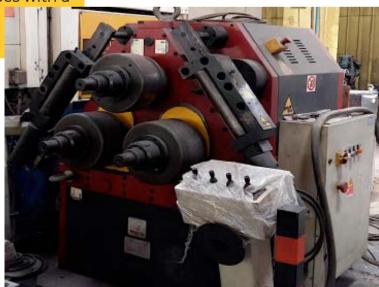

#### **Ring Rolling**

Our ring rolling machine can roll plates and pipes into shapes with a

maximum thickness of 35mm.