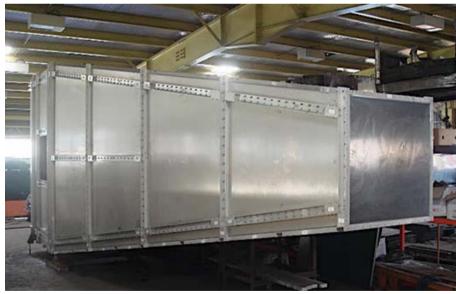

1000mm.









Horizontal machining center, with the machining capacity of 400mm by 400mm.



#### **CNC Machining (Full 5-Axis)**

5 axis machining center, with the maximum machining capacity of 600mm by 500mm. It is equipped with automatic workpiece changer.





5 axis machining center, with the maximum machining capacity of 800mm by 630mm.





#### **CNC Machining (Turn-Mill)**

CNC turn mill center, with the maximum machining capacity of

diameter 350mm by length 452mm.





CNC turn mill center, with the maximum machining capacity of diameter 500mm by length 2163mm.





#### **Quality Assurance**

QA equipment - Measuring instruments







QA equipment – Portable measuring arm



#### **Finished Sub-Parts**







### **Finished Sub-Parts**





## **Assembly Structures**









# WHL

### **Assembly Chassis**



# **HVAC Marine Project**











#### **HVAC Components For T4 And Data Centre Cable Housing**











### **Laser And Waterjet Cut Decorative Panels For Residential**









#### **Organisation Chart**



#### Clientele



































#### **Contact Us**

# Wong Hing Long Technologies Pte Ltd

- No. 5 Defu Lane 4, Defu Industrial Estate Singapore 539409
- (+65) 6303 0606
- (+65) 6284 8380
- sales@wonghinglong.com.sg
- www.wonghinglong.com.sg



# Wong Hing Long (Wuxi) Integrated Engineering Co., Ltd

151, You Shen Road,
 Xishan Economic Development Zone,
 Wuxi, Jiangsu,
 P R China 214101





### Thank You





For more information, please visit our website <a href="https://www.wonghinglong.com.sg">www.wonghinglong.com.sg