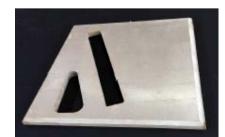

#### **Laser Cutting**

Our laser cutting machine can cut various metals like mild steel up to 25mm thick, aluminum and stainless steel. Our latest Fiber laser can also cut brass and copper, with a working length of 4

meters by 2 meters.