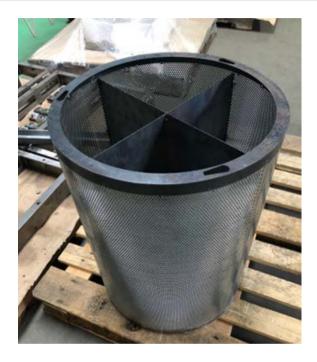

machining center, with the maximum machining capacity of 600mm by 500mm. It is equipped with automatic workpiece changer.





5 axis machining center, with the maximum machining capacity of 800mm by 630mm.





#### **CNC Machining (Turn-Mill)**

CNC turn mill center, with the maximum machining capacity of

diameter 350mm by length 452mm.





CNC turn mill center, with the maximum machining capacity of diameter 500mm by length 2163mm.





#### **Quality Assurance**

QA equipment - Measuring instruments







QA equipment – Portable measuring arm



#### **Finished Sub-Parts**







### **Finished Sub-Parts**





## **Assembly Structures**









# WHL

### **Assembly Chassis**



# **HVAC Marine Project**











#### **HVAC Components For T4 And Data Centre Cable Housing**











### **Laser And Waterjet Cut Decorative Panels For Residential**









#### **Organisation Chart**



#### Clientele



































#### **Contact Us**

# Wong Hing Long Technologies Pte Ltd

- No. 5 Defu Lane 4, Defu Industrial Estate Singapore 539409
- (+65) 6303 0606
- (+65) 6284 8380
- sales@wonghinglong.com.sg
- www.wonghinglong.com.sg



# Wong Hing Long (Wuxi) Integrated Engineering Co., Ltd

151, You Shen Road,
 Xishan Economic Development Zone,
 Wuxi, Jiangsu,
 P R China 214101





### Thank You





For more information, please visit our website <a href="https://www.wonghinglong.com.sg">www.wonghinglong.com.sg</a>