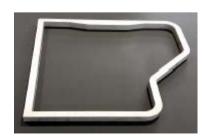

#### **Waterjet Cutting**

Waterjet cutting machine can cut a wide variety of materials with different thickness. The materials can be cut are brass, copper, titanium, plastics, fibre glass, tiles, marble and many more. Our machine also can cut bevel by 3D cutting function. The maximum cutting thickness is 200mm and the working length is 6 meters by 3 meters.