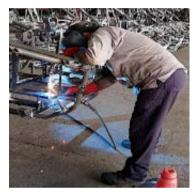

#### **Robotic Welding**

We have 3 robotic welding machines. They are equipped with welding torch and can handle most arc welding applications. The machines have a large working area of 1.55 meters with 4 meters track.