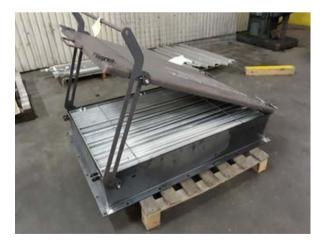

ty of 400mm by 400mm.



#### **CNC Machining (Full 5-Axis)**

5 axis machining center, with the maximum machining capacity of 600mm by 500mm. It is equipped with automatic workpiece changer.





5 axis machining center, with the maximum machining capacity of 800mm by 630mm.





#### **CNC Machining (Turn-Mill)**

CNC turn mill center, with the maximum machining capacity of

diameter 350mm by length 452mm.





CNC turn mill center, with the maximum machining capacity of diameter 500mm by length 2163mm.





#### **Quality Assurance**

QA equipment - Measuring instruments







QA equipment – Portable measuring arm



#### **Finished Sub-Parts**







### **Finished Sub-Parts**





## **Assembly Structures**









# WHL

### **Assembly Chassis**



# **HVAC Marine Project**











#### **HVAC Components For T4 And Data Centre Cable Housing**











### **Laser And Waterjet Cut Decorative Panels For Residential**









#### **Organisation Chart**



#### Clientele



































#### **Contact Us**

# Wong Hing Long Technologies Pte Ltd

- No. 5 Defu Lane 4, Defu Industrial Estate Singapore 539409
- (+65) 6303 0606
- (+65) 6284 8380
- sales@wonghinglong.com.sg
- www.wonghinglong.com.sg



# Wong Hing Long (Wuxi) Integrated Engineering Co., Ltd

151, You Shen Road,
 Xishan Economic Development Zone,
 Wuxi, Jiangsu,
 P R China 214101





### Thank You





For more information, please visit our website <a href="https://www.wonghinglong.com.sg">www.wonghinglong.com.sg</a>