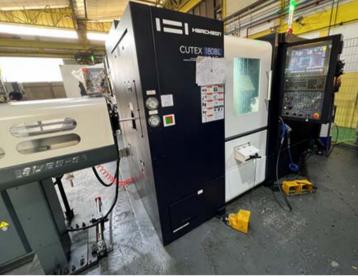

#### **CNC Machining (Turn-Mill)**

CNC turn mill center, with the maximum machining capacity of

diameter 350mm by length 452mm.

CNC turn mill center, with the maximum machining capacity of diameter 500mm by length 2163mm.