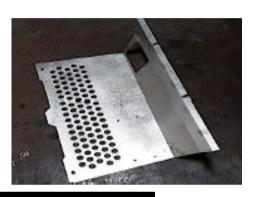

Our laser cutting machine can cut various metals like mild steel up to 25mm thick, aluminum and stainless steel. Our latest Fiber laser can also cut brass and copper, with a working length of 4

meters by 2 meters.





#### **Waterjet Cutting**

Waterjet cutting machine can cut a wide variety of materials with different thickness. The materials can be cut are brass, copper, titanium, plastics, fibre glass, tiles, marble and many more. Our machine also can cut bevel by 3D cutting function. The maximum cutting thickness is 200mm and the working length is 6 meters by 3 meters.









# WHL

#### **Sheet Metal Bending**

We have 5 bending machines from 8 tons to 640 tons. Our biggest bending machine is 640 tons by 6 meters working length and is able to bend maximum of 30mm thick plates.







#### **Pipe Bending**

Pipe bending machine can bend pipe into different angles. Our machine working length is 3430mm by bending diameter of 100mm.









#### **Plate Rolling**

Our roller plate bending machine can roll sheet metal plates with a

thickness of 20mm by 2500mm working length.





#### **Ring Rolling**

Our ring rolling machine can roll plates and pipes into shapes with a

maximum thickness of 35mm.







#### MIG And TIG Welding



Our MIG and TIG welding machines are equipped with advance welding functions. Like CMT for less spatter and it can join steel and aluminum. Our machines power output ranges from 300A to 500A output.







#### **Robotic Welding**

We have 3 robotic welding machines. They are equipped with welding torch and can handle most arc welding ap