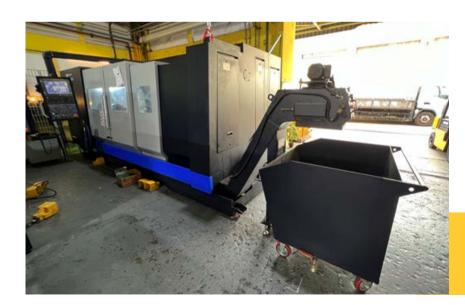

#### **CNC Machining**

Vertical machining center, with the maximum machining capacity of 2480mm by 1000mm.

Horizontal machining center, with the machining capacity of 400mm by 400mm.

#### **CNC Machining (Full 5-Axis)**

5 axis machining center, with the maximum machining capacity of 600mm by 500mm. It is equipped with automatic workpiece changer.

5 axis machining center, with the maximum machining capacity of 800mm by 630mm.