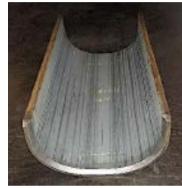

#### **Sheet Metal Bending**

We have 5 bending machines from 8 tons to 640 tons. Our biggest bending machine is 640 tons by 6 meters working length and is able to bend maximum of 30mm thick plates.