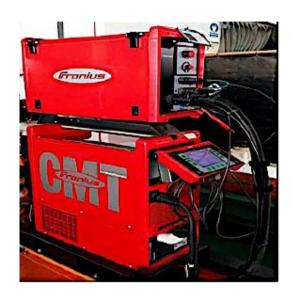

#### MIG And TIG Welding

Our MIG and TIG welding machines are equipped with advance welding functions. Like CMT for less spatter and it can join steel and aluminum. Our machines power output ranges from 300A to 500A output.