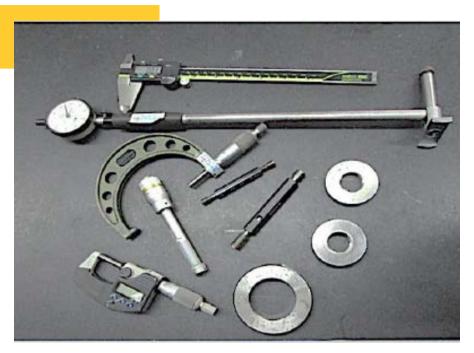

#### **Quality Assurance**

QA equipment - Measuring instruments

QA equipment – Portable measuring arm