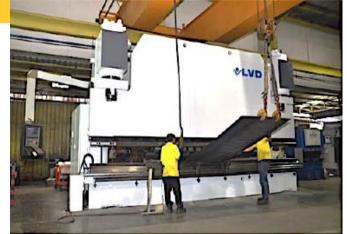

#### **Sheet Metal Bending**

We have 5 bending machines from 8 tons to 640 tons. Our biggest bending machine is 640 tons by 6 meters working length and is able to bend maximum of 30mm thick plates.