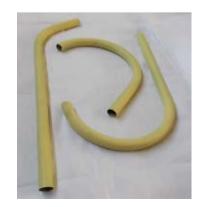

#### **Pipe Bending**

Pipe bending machine can bend pipe into different angles. Our machine working length is 3430mm by bending diameter of 100mm.