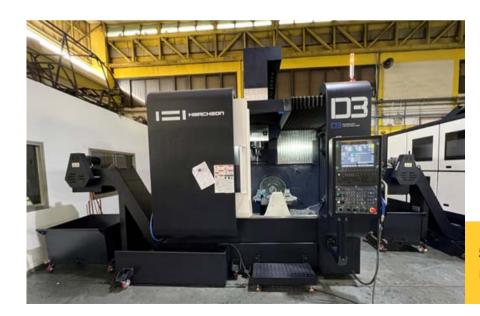

#### **CNC Machining (Turn-Mill)**

CNC turn mill center, with the maximum machining capacity of

diameter 350mm by length 452mm.

CNC turn mill center, with the maximum machining capacity of diameter 500mm by length 2163mm.