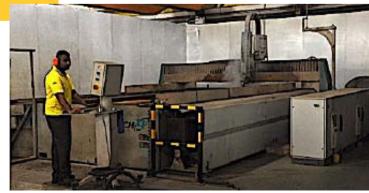

#### **Waterjet Cutting**

Waterjet cutting machine can cut a wide variety of materials with different thickness. The materials can be cut are brass, copper, titanium, plastics, fibre glass, tiles, marble and many more. Our machine also can cut bevel by 3D cutting function. The maximum cutting thickness is 200mm and the working length is 6 meters by 3 meters.