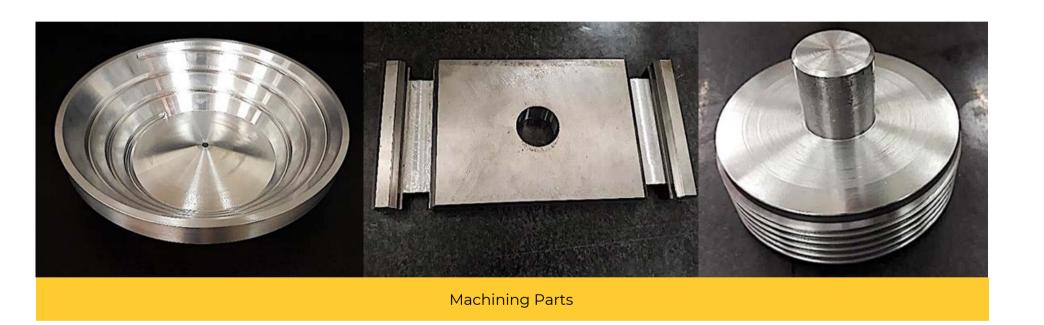

um machining capacity of 2480mm by 1000mm.









Horizontal machining center, with the machining capacity of 400mm by 400mm.



#### **CNC Machining (Full 5-Axis)**

5 axis machining center, with the maximum machining capacity of 600mm by 500mm. It is equipped with automatic workpiece changer.





5 axis machining center, with the maximum machining capacity of 800mm by 630mm.





#### **CNC Machining (Turn-Mill)**

CNC turn mill center, with the maximum machining capacity of

diameter 350mm by length 452mm.





CNC turn mill center, with the maximum machining capacity of diameter 500mm by length 2163mm.





#### **Quality Assurance**

QA equipment - Measuring instruments







QA equipment – Portable measuring arm



#### **Finished Sub-Parts**







### **Finished Sub-Parts**





## **Assembly Structures**









# WHL

### **Assembly Chassis**



# **HVAC Marine Project**











#### **HVAC Components For T4 And Data Centre Cable Housing**











### **Laser And Waterjet Cut Decorative Panels For Residential**









#### **Organisation Chart**



#### Clientele



































#### **Contact Us**

# Wong Hing Long Technologies Pte Ltd

- No. 5 Defu Lane 4, Defu Industrial Estate Singapore 539409
- (+65) 6303 0606
- (+65) 6284 8380
- sales@wonghinglong.com.sg
- www.wonghinglong.com.sg



# Wong Hing Long (Wuxi) Integrated Engineering Co., Ltd

151, You Shen Road,
 Xishan Economic Development Zone,
 Wuxi, Jiangsu,
 P R China 214101





### Thank You





For more information, please visit our website <a href="https://www.wonghinglo