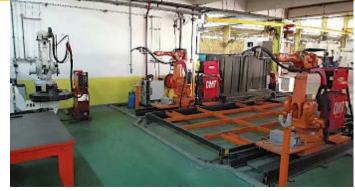

#### **Robotic Welding**

We have 3 robotic welding machines. They are equipped with welding torch and can handle most arc welding applications. The machines have a large working area of 1.55 meters with 4 meters track.