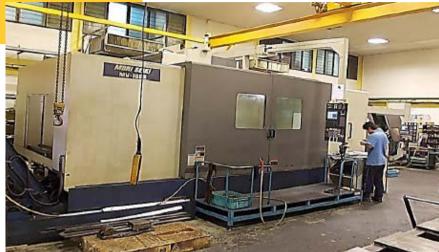

#### **CNC Machining**

Vertical machining center, with the maximum machining capacity of 2480mm by 1000mm.

Horizontal machining center, with the machining capacity of 400mm by 400mm.