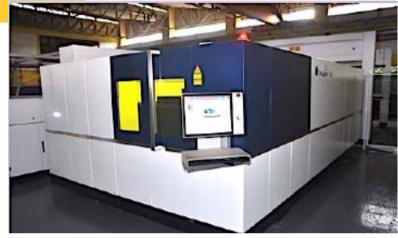

#### **Laser Cutting**

Our laser cutting machine can cut various metals like mild steel up to 25mm thick, aluminum and stainless steel. Our latest Fiber laser can also cut brass and copper, with a working length of 4

meters by 2 meters.