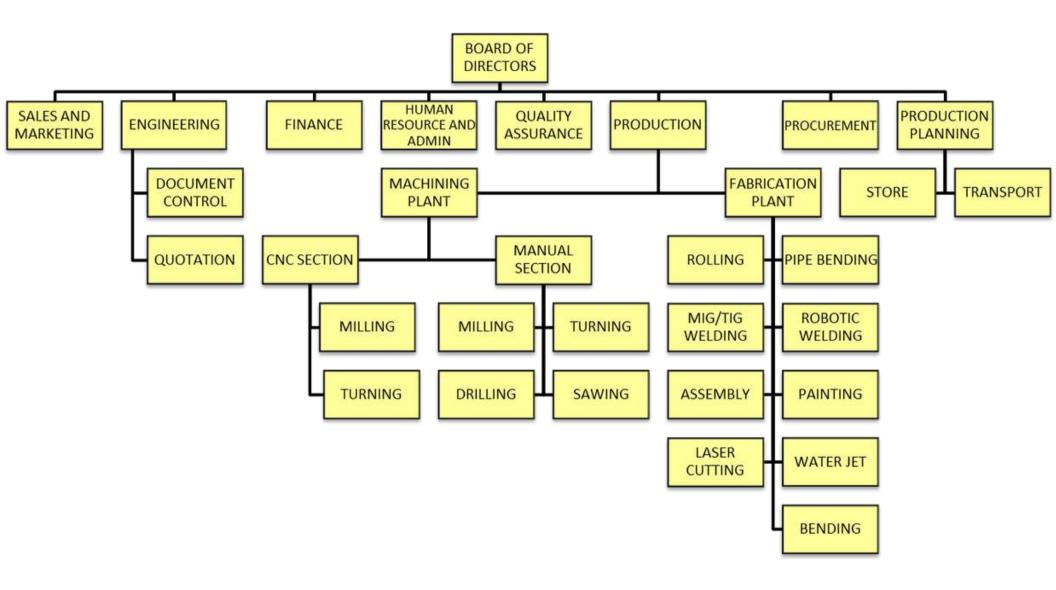

ce changer.





5 axis machining center, with the maximum machining capacity of 800mm by 630mm.





#### **CNC Machining (Turn-Mill)**

CNC turn mill center, with the maximum machining capacity of

diameter 350mm by length 452mm.





CNC turn mill center, with the maximum machining capacity of diameter 500mm by length 2163mm.





#### **Quality Assurance**

QA equipment - Measuring instruments







QA equipment – Portable measuring arm



#### **Finished Sub-Parts**







### **Finished Sub-Parts**





## **Assembly Structures**









# WHL

### **Assembly Chassis**



# **HVAC Marine Project**











#### **HVAC Components For T4 And Data Centre Cable Housing**











### **Laser And Waterjet Cut Decorative Panels For Residential**









#### **Organisation Chart**



#### Clientele



































#### **Contact Us**

# Wong Hing Long Technologies Pte Ltd

- No. 5 Defu Lane 4, Defu Industrial Estate Singapore 539409
- (+65) 6303 0606
- (+65) 6284 8380
- sales@wonghinglong.com.sg
- www.wonghinglong.com.sg



# Wong Hing Long (Wuxi) Integrated Engineering Co., Ltd

151, You Shen Road,
 Xishan Economic Development Zone,
 Wuxi, Jiangsu,
 P R China 214101





### Thank You





For more information, please visit our website <a href="https://www.wonghinglong.com.sg">www.wonghinglong.com.sg</a>