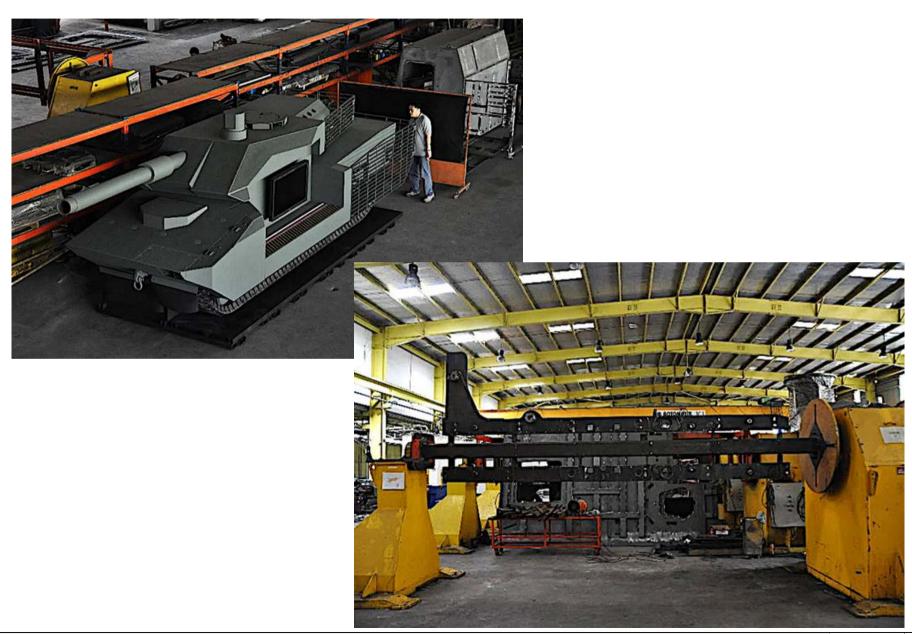

g center, with the machining capacity of 400mm by 400mm.



#### **CNC Machining (Full 5-Axis)**

5 axis machining center, with the maximum machining capacity of 600mm by 500mm. It is equipped with automatic workpiece changer.





5 axis machining center, with the maximum machining capacity of 800mm by 630mm.





#### **CNC Machining (Turn-Mill)**

CNC turn mill center, with the maximum machining capacity of

diameter 350mm by length 452mm.





CNC turn mill center, with the maximum machining capacity of diameter 500mm by length 2163mm.





#### **Quality Assurance**

QA equipment - Measuring instruments







QA equipment – Portable measuring arm



#### **Finished Sub-Parts**







### **Finished Sub-Parts**





## **Assembly Structures**









# WHL

### **Assembly Chassis**



# **HVAC Marine Project**











#### **HVAC Components For T4 And Data Centre Cable Housing**











### **Laser And Waterjet Cut Decorative Panels For Residential**









#### **Organisation Chart**



#### Clientele



































#### **Contact Us**

# Wong Hing Long Technologies Pte Ltd

- No. 5 Defu Lane 4, Defu Industrial Estate Singapore 539409
- (+65) 6303 0606
- (+65) 6284 8380
- sales@wonghinglong.com.sg
- www.wonghinglong.com.sg



# Wong Hing Long (Wuxi) Integrated Engineering Co., Ltd

151, You Shen Road,
 Xishan Economic Development Zone,
 Wuxi, Jiangsu,
 P R China 214101





### Thank You





For more information, please visit our website <a href="https://www.wonghinglong.com.sg">www.wonghinglong.com.sg</a>