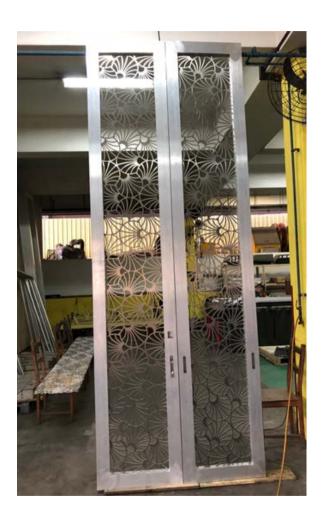

is equipped with automatic workpiece changer.





5 axis machining center, with the maximum machining capacity of 800mm by 630mm.





#### **CNC Machining (Turn-Mill)**

CNC turn mill center, with the maximum machining capacity of

diameter 350mm by length 452mm.





CNC turn mill center, with the maximum machining capacity of diameter 500mm by length 2163mm.





#### **Quality Assurance**

QA equipment - Measuring instruments







QA equipment – Portable measuring arm



#### **Finished Sub-Parts**







### **Finished Sub-Parts**





## **Assembly Structures**









# WHL

### **Assembly Chassis**



# **HVAC Marine Project**











#### **HVAC Components For T4 And Data Centre Cable Housing**











### **Laser And Waterjet Cut Decorative Panels For Residential**









#### **Organisation Chart**



#### Clientele



































#### **Contact Us**

# Wong Hing Long Technologies Pte Ltd

- No. 5 Defu Lane 4, Defu Industrial Estate Singapore 539409
- (+65) 6303 0606
- (+65) 6284 8380
- sales@wonghinglong.com.sg
- www.wonghinglong.com.sg



# Wong Hing Long (Wuxi) Integrated Engineering Co., Ltd

151, You Shen Road,
 Xishan Economic Development Zone,
 Wuxi, Jiangsu,
 P R China 214101





### Thank You





For more information, please visit our website <a href="https://www.wonghinglong.com.sg">www.wonghinglong.com.sg</a>