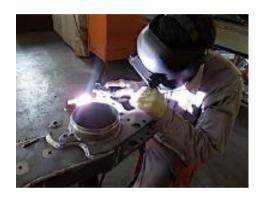

#### MIG And TIG Welding

Our MIG and TIG welding machines are equipped with advance welding functions. Like CMT for less spatter and it can join steel and aluminum. Our machines power output ranges from 300A to 500A output.