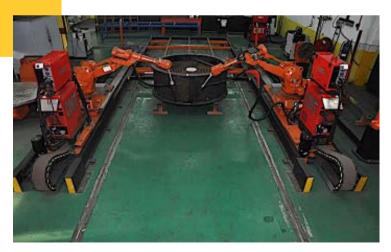

#### **Robotic Welding**

We have 3 robotic welding machines. They are equipped with welding torch and can handle most arc welding applications. The machines have a large working area of 1.55 meters with 4 meters track.