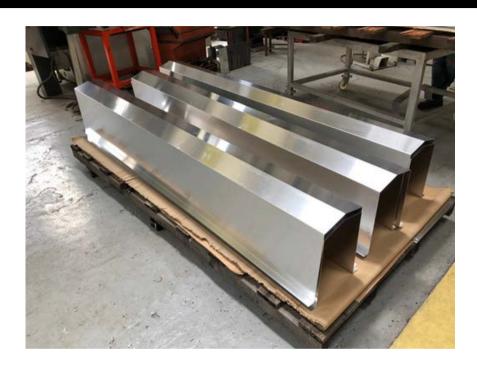

is machining center, with the maximum machining capacity of 600mm by 500mm. It is equipped with automatic workpiece changer.





5 axis machining center, with the maximum machining capacity of 800mm by 630mm.





#### **CNC Machining (Turn-Mill)**

CNC turn mill center, with the maximum machining capacity of

diameter 350mm by length 452mm.





CNC turn mill center, with the maximum machining capacity of diameter 500mm by length 2163mm.





#### **Quality Assurance**

QA equipment - Measuring instruments







QA equipment – Portable measuring arm



#### **Finished Sub-Parts**







### **Finished Sub-Parts**





## **Assembly Structures**









# WHL

### **Assembly Chassis**



# **HVAC Marine Project**











#### **HVAC Components For T4 And Data Centre Cable Housing**











### **Laser And Waterjet Cut Decorative Panels For Residential**









#### **Organisation Chart**



#### Clientele



































#### **Contact Us**

# Wong Hing Long Technologies Pte Ltd

- No. 5 Defu Lane 4, Defu Industrial Estate Singapore 539409
- (+65) 6303 0606
- (+65) 6284 8380
- sales@wonghinglong.com.sg
- www.wonghinglong.com.sg



# Wong Hing Long (Wuxi) Integrated Engineering Co., Ltd

151, You Shen Road,
 Xishan Economic Development Zone,
 Wuxi, Jiangsu,
 P R China 214101





### Thank You





For more information, please visit our website <a href="https://www.wonghinglong.com.sg">www.wonghinglong.com.sg</a>